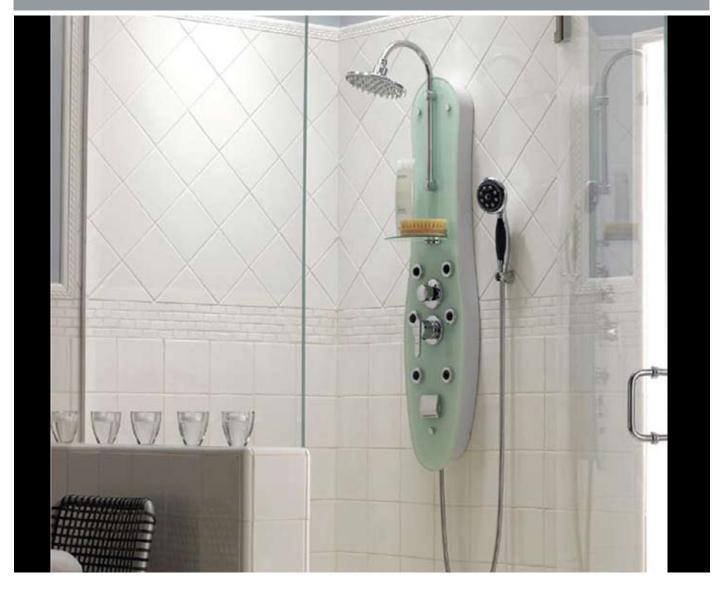

# **Ristorre**<sup>™</sup> **Ovale**<sup>™</sup> | SHOWER TOWER

Gentle glass curves envelope powerful body sprays to create the Ristorre™ Ovale™ shower.

### FEATURES:

- · Rain shower head
- Multi-function hand shower with 60" hose
- 6 body sprays
- Temperature-check spout
- · Thermostatic control valve
- Shower diverter to control water between shower head, hand shower, body sprays and temperature-check spout
- Tempered Glass accessory shelf
- · Elegant glass and chrome finish

# **Ristorre**<sup>™</sup> **Ovale**<sup>™</sup> **SHOWER TOWER**

**EC31** Ovale<sup>TM</sup> Shower Tower (Optional Spout Included)